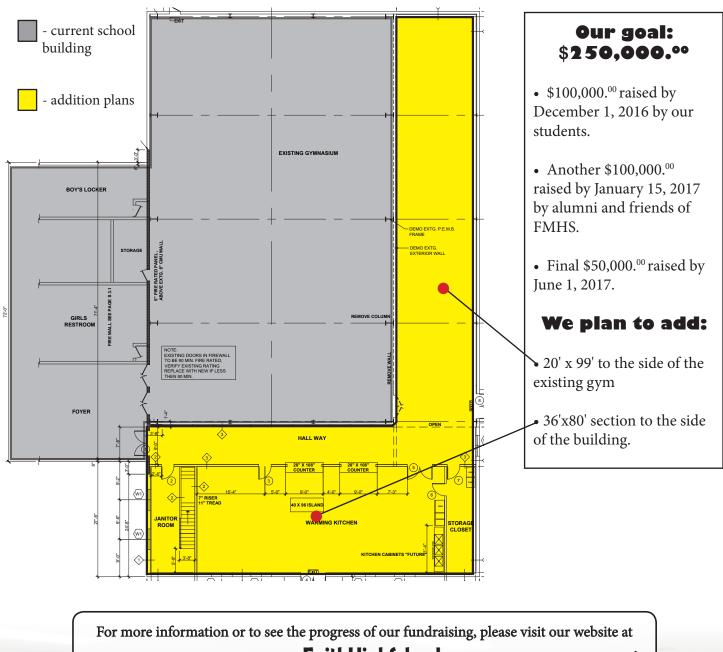

Our plans are to build on to the current school building. (Please see the back of this letter for a diagram.) We plan to build a kitchen adjacent to the gymnasium as well as expand the gym. This will bring about some very profitable changes such as additional classroom space.

Currently some classes are being held in the library, conference room, and even the kitchen. While we are thankful we have a place to hold these classes, this arrangement presents some challenges such as when hot lunch is being prepared -- this disrupts classes that are held in the kitchen.

With this expansion project, we will also be able to provide more seating in our gym for larger

events such as concerts, fund-raisers, and banquets.

Having the kitchen and the gym beside each other will be a great benefit every time food needs to be served in the gymnasium. No longer will it need to be transported from the other side of the school building. This will also be good for those occasions when we rent the gym since they will no longer need access to "the other end" of the school.

The students have been challenged to raise \$100,000.00 towards this project by December 1, 2016. We invite you to join us in this exciting project and help us be able to expand our classroom space, make the kitchen easily accessible for banquets, and enlarge our gymnasium to host large school events.